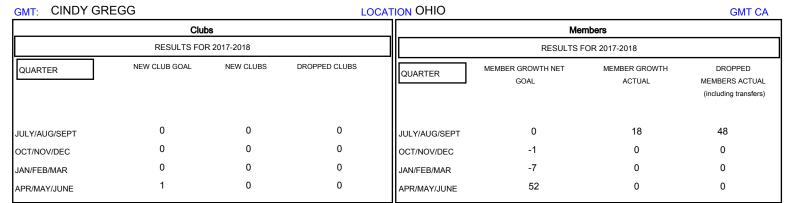

## District 13 OH4

Results as of: 09/30/2017

| DROPPED CLUBS: 0 |    | 10 CLUBS OF 61 ADDED 1 OR MORE<br>NEW MEMBERS | GENDER DISTRIBUTION           MALE         1,109 (69.10%)           FEMALE         496 (30.90%) |     |
|------------------|----|-----------------------------------------------|-------------------------------------------------------------------------------------------------|-----|
| DROPPED MEMBERS  |    |                                               | Women Percentage Fiscal Year Goal: 31%                                                          |     |
| DECEASED         | 7  | CLICK HERE FOR CUMULATIVE                     | TOTAL FAMILY UNIT MEMBERS 2                                                                     | 280 |
| CLUB CANCELLED   | 0  | MEMBERSHIP DATA                               |                                                                                                 | 143 |
| OTHER            | 41 |                                               | FAMILY MEMBERS PAYING HALF  DUES                                                                | 143 |
| TOTAL            | 48 |                                               |                                                                                                 |     |