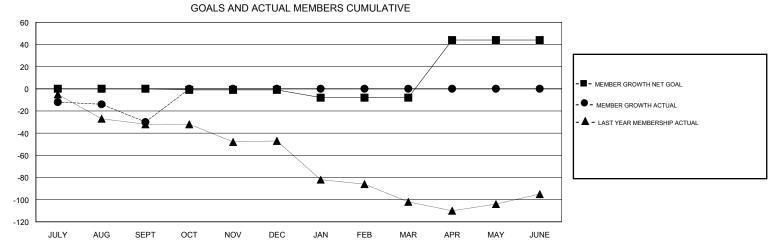

## MONTHLY MEMBERSHIP PROGRESS REPORT

## District 13 OH4

Results as of: 09/30/2017







| DROPPED CLUBS: 0 |    | 10 CLUBS OF 61 ADDED 1 OR MORE<br>NEW MEMBERS | GENDER DISTRIBUTION           MALE         1,109 (69.10%)           FEMALE         496 (30.90%) |     |
|------------------|----|-----------------------------------------------|-------------------------------------------------------------------------------------------------|-----|
| DROPPED MEMBERS  |    |                                               | Women Percentage Fiscal Year Goal: 31%                                                          |     |
| DECEASED         | 7  | CLICK HERE FOR CUMULATIVE                     | TOTAL FAMILY UNIT MEMBERS 2                                                                     | 280 |
| CLUB CANCELLED   | 0  | MEMBERSHIP DATA                               |